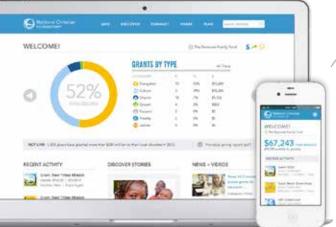

# The Giving Fund: All your giving, all in one place

Instead of writing checks directly to charities or managing the complexities of a private foundation, you can experience a simpler, smarter way to support your favorite causes. It's called the Giving Fund from NCF. Also known as a donor-advised fund, a Giving Fund works like a charitable savings account. You give all types of assets into the Fund, receive an income tax deduction at the time of the donation, and then go online to recommend grants to your church or other charities ... and we mail the checks for you.

- Give online anywhere on our desktop or mobile apps
- Personalize your Fund, track history, and create goals
- Explore how to give more wisely and efficiently
- Discover new charities and causes to support