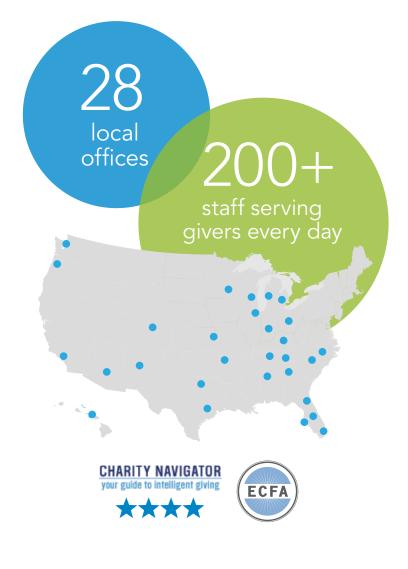

### A ministry you can trust

With offices across the country and over three decades of leadership and innovation, NCF is comprised of some of the brightest, most passionate experts in charitable giving today.

Founded by Larry Burkett, Ron Blue, and Terry Parker, we're now the 12th-largest U.S. non-profit and the largest Christian grantmaking organization in the world. Today, we help thousands of people just like you reach their highest potential in giving.

\$4.7 BILLION+ in grants to charity

30,000+ charities supported

4-STAR RATING from Charity Navigator for 12 straight years (highest rating)

\$1 BILLION+ value from 1,000+ asset-based gifts received \$4 billion \$3 billion 2009 \$2 billion